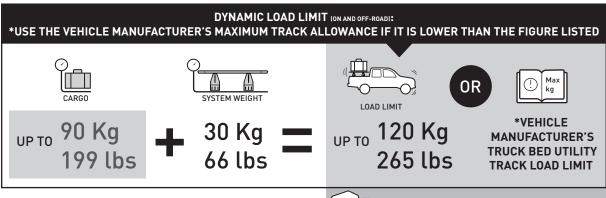

## **NOTES FOR DEALERS / FITTERS**

It is your responsibility to ensure these fitting instructions are given to the end user or client.

Document No: R2887

Issue No: 1

Issue Date: 13-May-21

TOTAL **STATIC** LOAD LIMIT: UP TO 300 Kg / 661 lbs\*