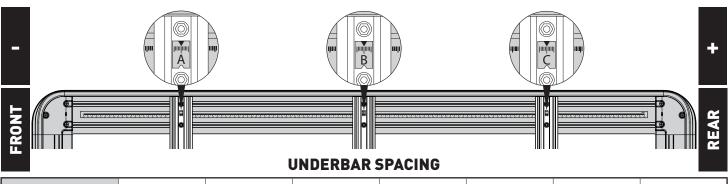

## RECOMMENDED TOWER SPACING

| BAR NO.        | Α     | В | С    | D | E | F | G |
|----------------|-------|---|------|---|---|---|---|
| DIMENSION (CM) | -53.5 | 0 | 53.5 |   |   |   |   |
| CONNECTOR      | RDT   |   | RDT  |   |   |   |   |