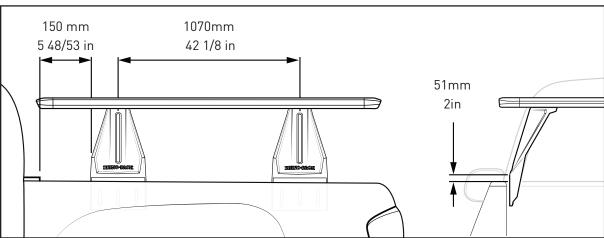

## RHINO-RACK | PIONEER VEHICLE FITTING INFORMATION

|                  | PION | EER | CONNECTOR | TRAY HEIGHT ADDED (mm/in) |    |    |    |    |
|------------------|------|-----|-----------|---------------------------|----|----|----|----|
| RAM 1500 C       | 521  | 13  | RTD4      | 349/14                    |    |    |    |    |
| VEHICLE<br>NOTES |      |     |           |                           |    |    |    |    |
| REGION           | AUS  | NZ  | USA       | CA                        | SA | UK | EU | ZA |
| AVAILABILITY     | ×    | ×   | ✓         | ✓                         | ×  | ×  | ×  | ×  |
| RUNNING<br>DATES | -    | -   | 2019-     | 2019-                     | -  | -  | -  | -  |